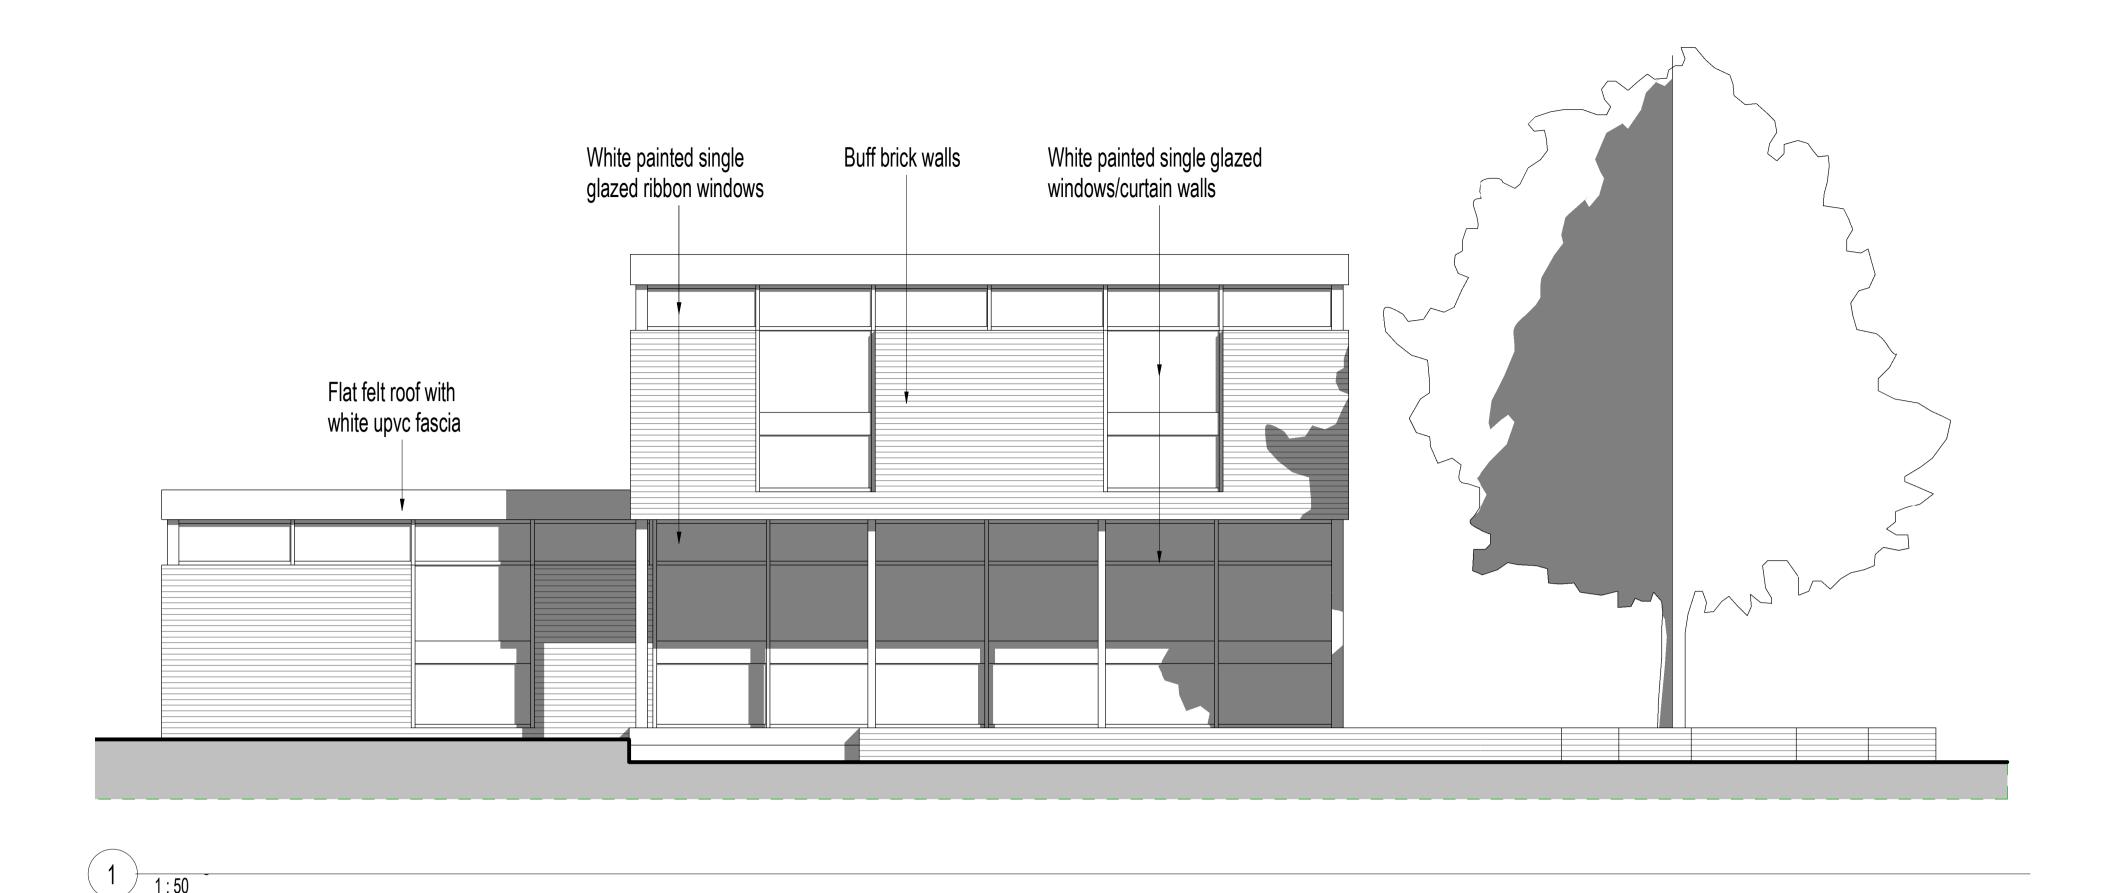

White painted single glazed inbon windows I Timber doors White painted single glazed windows Flat felt roof with white up to discial

0 1 2 3 4 5

향 분 File Name: C:\0\_LAWRAY WORK FOLDER\19221\_PrestatynLibrary\04\_Deliverables\04\_RevitCentral\FPL-LAW-X-X-M3-A-000001 - Existing Model.rvt Construction (Design and Management) Regulations