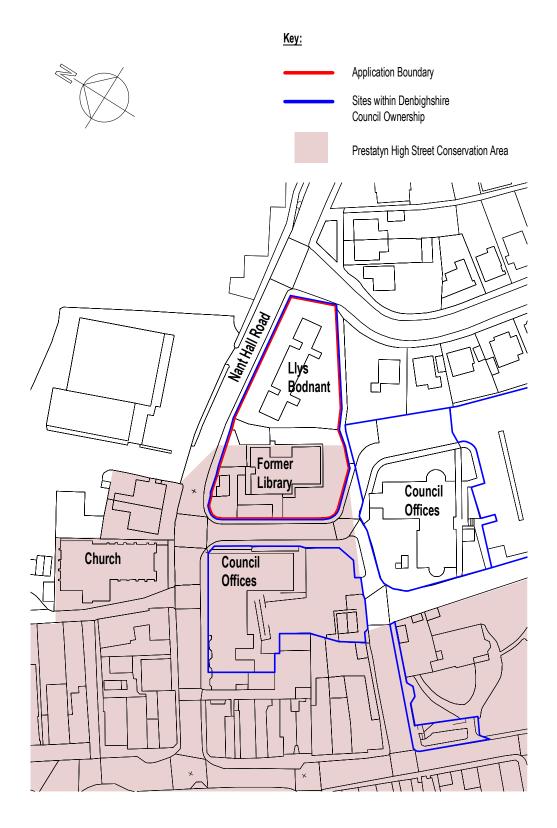

Denbighshire County Council

PROJECT TITLE Former Prestatyn Library, Nant Hall Rd

DRAWING TITLE Cynllun Safle a Cynllun Safle Bloc - Location & Site Block Plan

| PROJECT No<br>19221           |                                                                                                                | CALE @ A3       |
|-------------------------------|----------------------------------------------------------------------------------------------------------------|-----------------|
| DRAWING No<br>(BS1192:2007    | PROJECT - ORIGNATOR - VOLUME - LEVEL - TYPE - ROLE - NUMBER                                                    | REVISION        |
| +A2:2016) &<br>BS EN ISO19650 | PRA-LAW-X-X-DR-A-061100                                                                                        | P03             |
| DO NOT<br>SCALE               | Any discrepancy or query concerning this drawing should be referred to the Architect                           |                 |
| JUALE                         | LE Copyright © LAWRAY LIMIT<br>Registered Office: Greenmeadow Springs, 1 Cae Gwrydd, Tongwynlais, CARDIFF CF15 |                 |
|                               | Reg. Co. No. 2724178, VAT Reg. I                                                                               | No. 134 2146 06 |