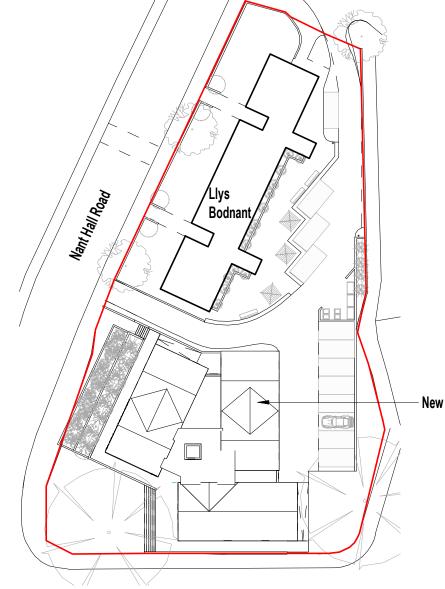

## New development

| CARDIFF      | 029 2052 8140 |
|--------------|---------------|
| LONDON       | 0207 138 3560 |
| WREXHAM      | 01978 357 887 |
| www.lawray.c | o.uk          |
| CLIENT       |               |
| B 1 1 1      |               |

Denbighshire County Council

PROJECT TITLE Former Prestatyn Library, Nant Hall Rd

DRAWING TITLE Cynllun Safle a Cynllun Safle Bloc - Location & Site Block Plan

| PROJECT No<br>19221           |                                                                                                                | CALE @ A3       |
|-------------------------------|----------------------------------------------------------------------------------------------------------------|-----------------|
| DRAWING No<br>(BS1192:2007    | PROJECT - ORIGNATOR - VOLUME - LEVEL - TYPE - ROLE - NUMBER                                                    | REVISION        |
| +A2:2016) &<br>BS EN ISO19650 | PRA-LAW-X-X-DR-A-061100                                                                                        | P03             |
| DO NOT<br>SCALE               | Any discrepancy or query concerning this drawing should be referred to the Architect                           |                 |
| JUALE                         | LE Copyright © LAWRAY LIMIT<br>Registered Office: Greenmeadow Springs, 1 Cae Gwrydd, Tongwynlais, CARDIFF CF15 |                 |
|                               | Reg. Co. No. 2724178, VAT Reg. I                                                                               | No. 134 2146 06 |