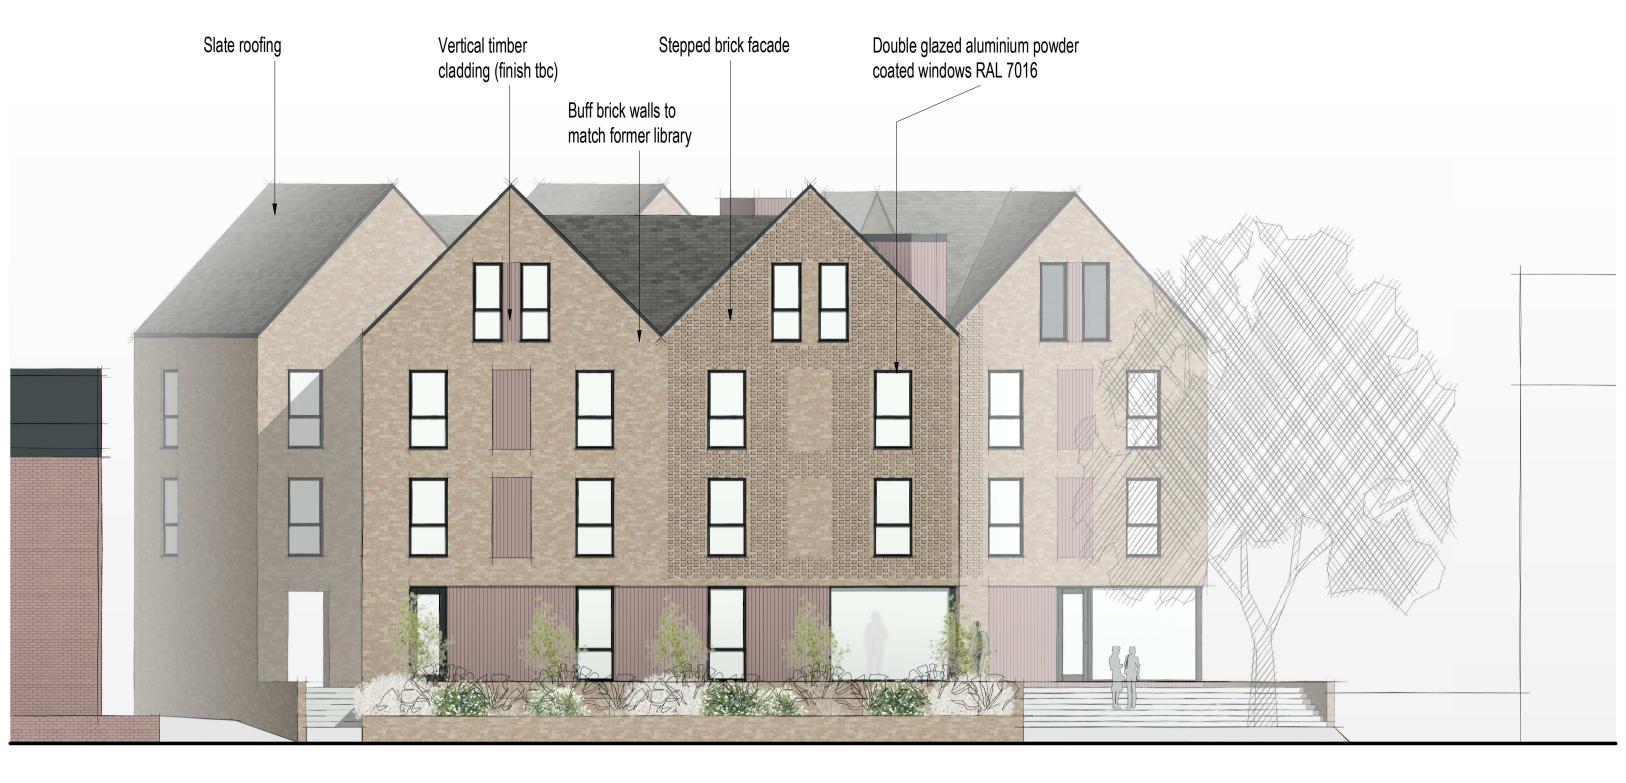

Design risk assessments are carried out throughout the design stage of this project in accordance with company procedures and manuals. Where reasonably possible all areas of risk applicable to design and end use of the construction have been identified and then eliminated, mitigated or recorded as a residual risk. Note that general risks of which a competent designer or contractor should be aware are not included. This drawing is to be read in conjunction with the Pre-construction Information and all related documents prepared in accordance with the current Construction (Design and Management) Regulations 2015 and all applicable Health and Safety legislation as currently amended.



1:100









 P05
 Additional vegetation added to elevations
 01/06/2020

 P04
 Pre-Planning Information
 30/03/2020

 P03
 Stage 3 Issue
 13/03/2020

 P02
 Stage 2 Issue
 30/01/2020

 P01
 Initial input and issue | CB | CB | CB
 27/01/2020

 REV
 DESCRIPTION | DRAWN BY | CHECKED BY | APPROVED BY
 DATE

 RIBA PLAN OF WORK 2013 WORKSTAGE
 LEVEL OF MODEL DEFINITION (LoD)

PURPOSE OF ISSUE - SUITABLE FOR ... BS1192 STATUS





CARDIFF 029 2052 8140 LONDON 0207 138 3560 WREXHAM 01978 357 887 www.lawray.co.uk

Denbighshire County Council

PROJECT TITLE
Former Prestatyn Library, Nant Hall Rd

DRAWING TITLE
Drychiadau Arfaethedig - Proposed Elevations Sheet

PROJECT No SCALE @ A1 19221 As indicated

DRAWING No PROJECT - ORIGINATOR - VOLUME - LEVEL - TYPE - ROLE - NUMBER REVISION (BS11922007 +