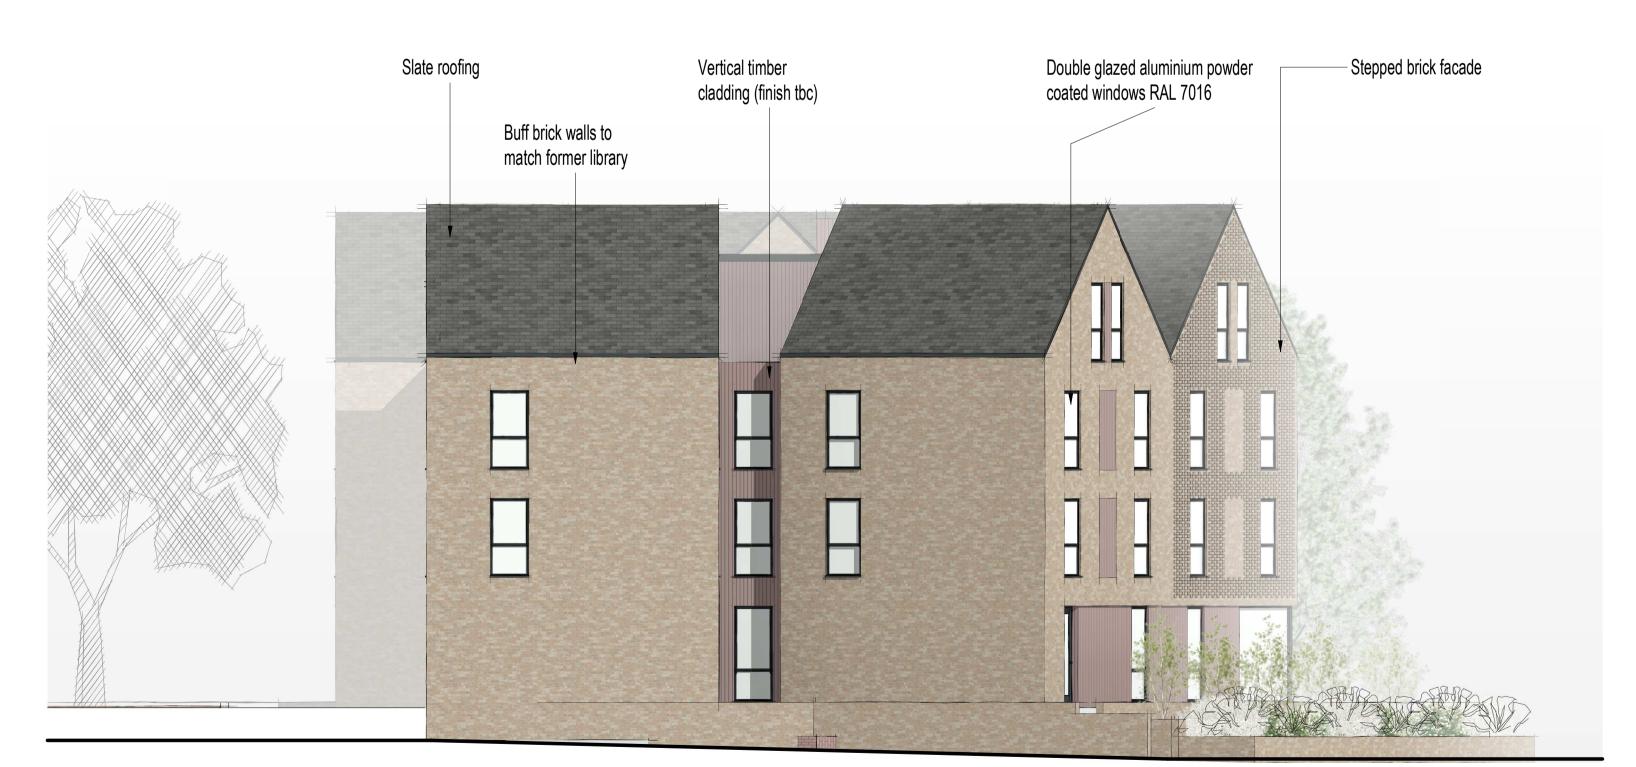

Design risk assessments are carried out throughout the design stage of this project in accordance with company procedures and manuals. Where reasonably possible all areas of risk applicable to design and end use of the construction have been identified and then eliminated, mitigated or recorded as a residual risk. Note that general risks of which a competent designer or contractor should be aware are not included. This drawing is to be read in conjunction with the Pre-construction Information and all related documents prepared in accordance with the current Construction (Design and Management) Regulations 2015 and all applicable Health and Safety legislation as currently amended.



1:100









 P05
 Additional vegetation added to elevations
 01/06/2020

 P04
 Pre-Planning Information
 30/03/2020

 P03
 Stage 3 Issue
 13/03/2020

 P02
 Stage 2 Issue
 30/01/2020

 P01
 Initial input and issue | CB | CB | CB
 27/01/2020

 REV
 DESCRIPTION | DRAWN BY | CHECKED BY | APPROVED BY
 DATE

 RIBA PLAN OF WORK 2013 WORKSTAGE
 LEVEL OF MODEL DEFINITION (LoD)

PURPOSE OF ISSUE - SUITABLE FOR ... BS1192 STATUS





CARDIFF 029 2052 8140 LONDON 0207 138 3560 WREXHAM 01978 357 887 www.lawray.co.uk

Denbighshire County Council

PROJECT TITLE
Former Prestatyn Library, Nant Hall Rd

DRAWING TITLE
Drychiadau Arfaethedig - Proposed Elevations Sheet

PROJECT No SCALE @ A1 19221 As indicated

DRAWING No PROJECT - ORIGINATOR - VOLUME - LEVEL - TYPE - ROLE - NUMBER REVISION (BS11922007 + A22016)