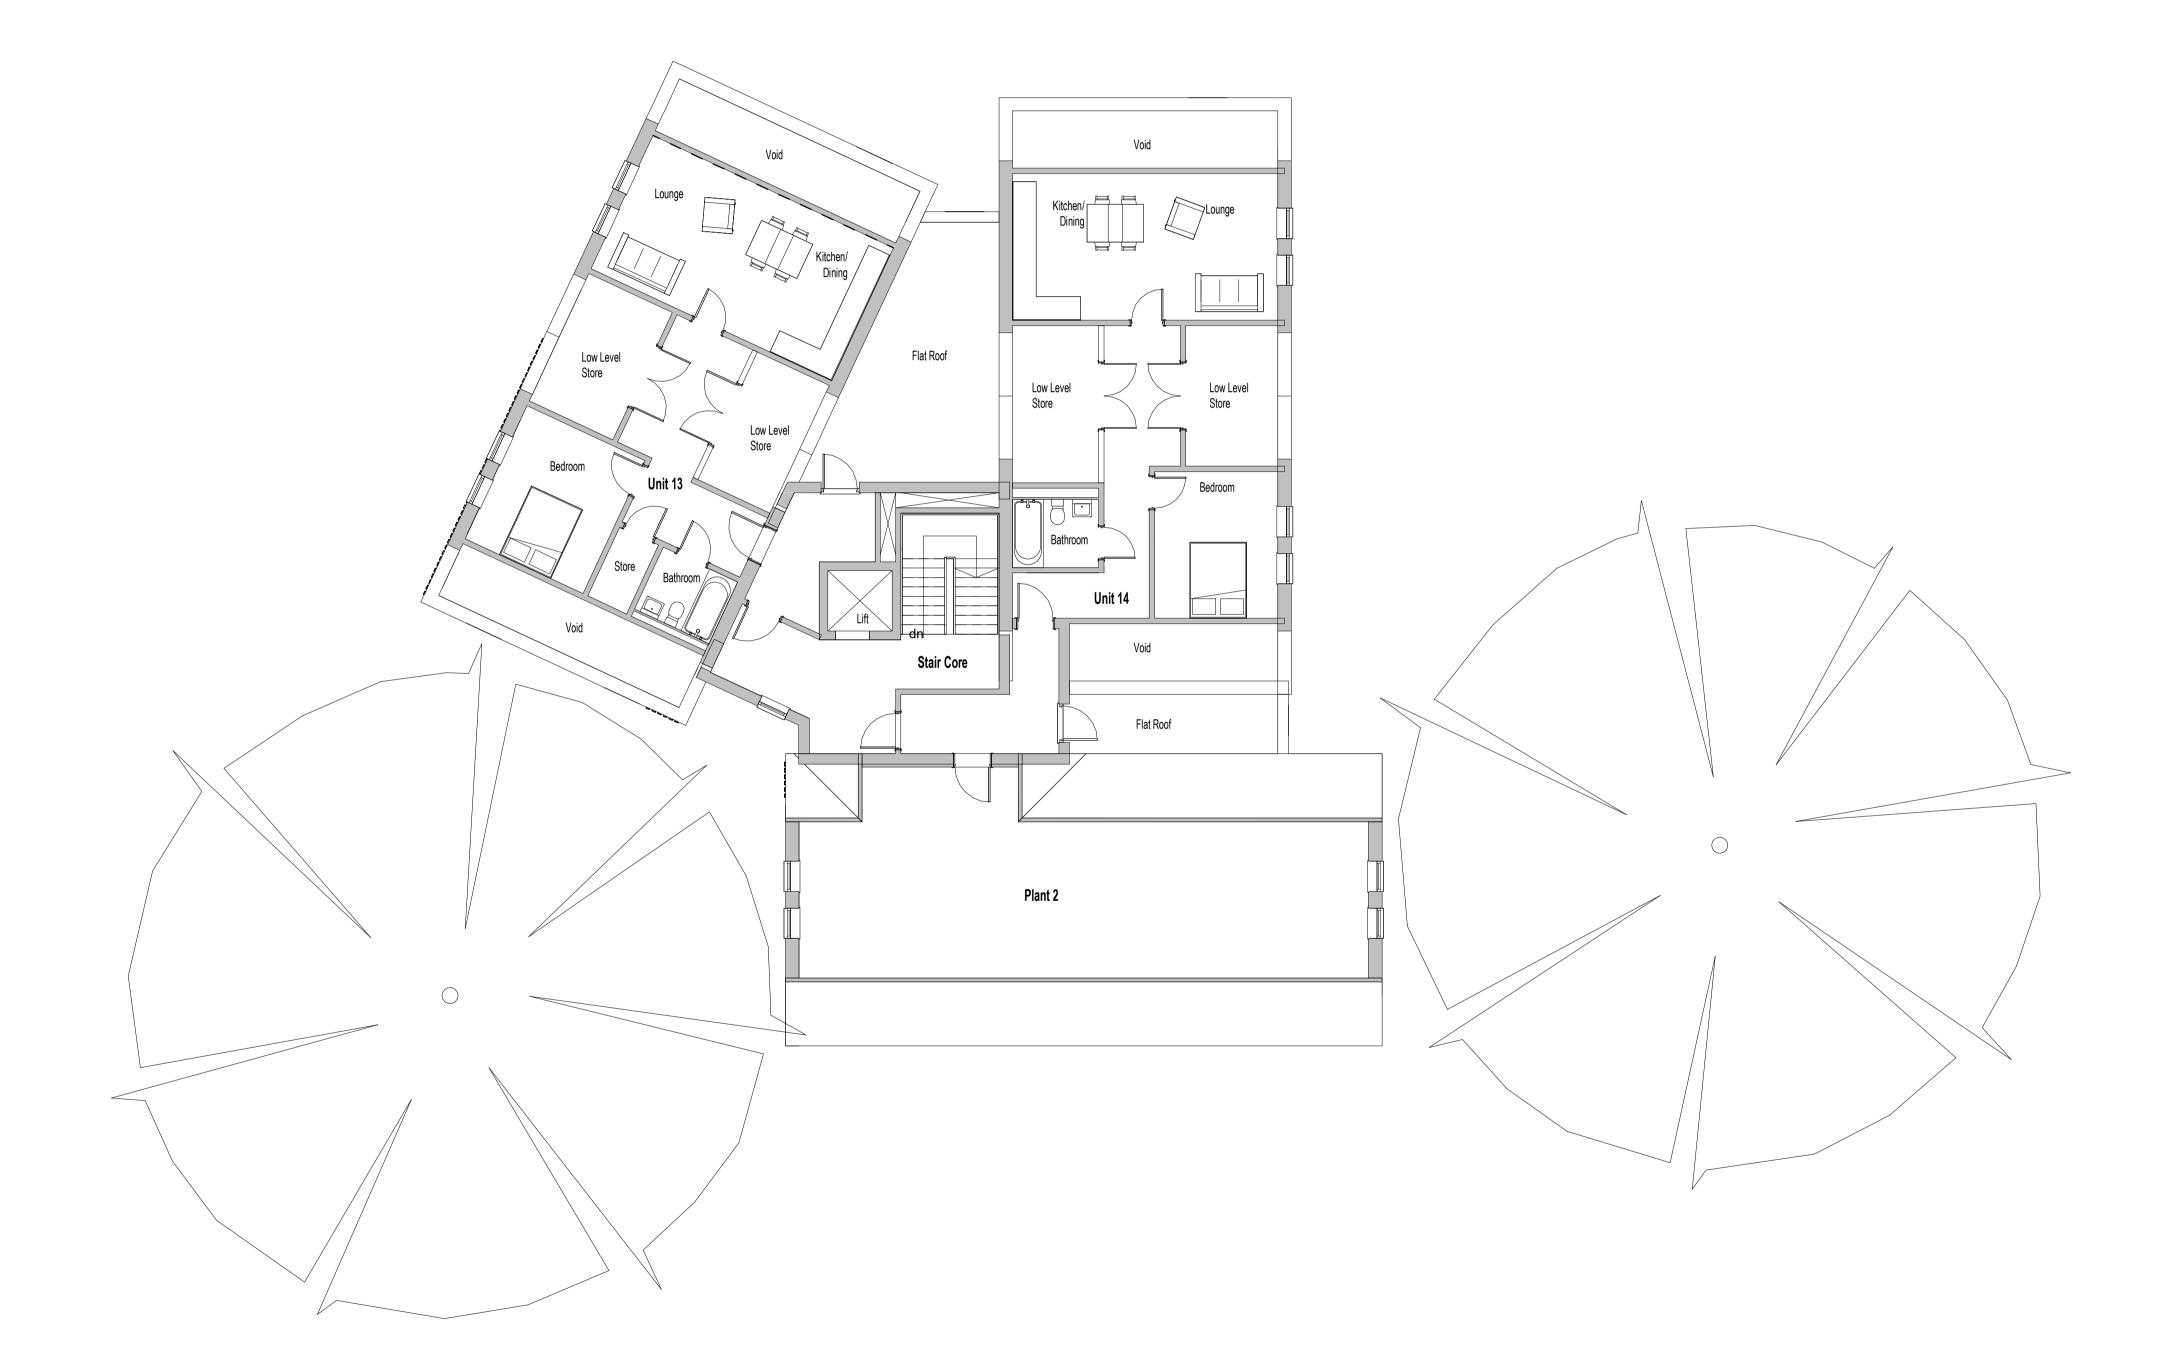

PROJECT TITLE
Former Prestatyn Library, Nant Hall Rd

DRAWING TITLE
Proposed Third Floor Plan

PROJECT No 19221

 DRAWING No (BS11922007 +A22016) & BS EN ISO19650
 PROJECT - ORIGINATOR - VOLUME - LEVEL - TYPE - ROLE - NUMBER REVISION
 REVISION